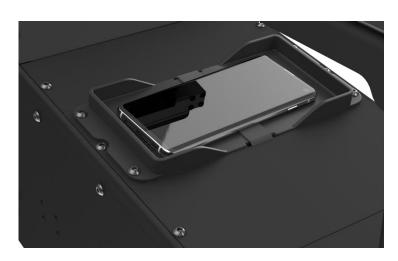

## WIRELESS CELL PHONE CHARGER FACEPLATE

Wirelessly charge your compatible cell phone with this console accessory designed to fit within a standard PMT console at 8.75" faceplate width and occupying 4 inches of available console space.

## **FEATURES**

- Charges a compatible cell phone without the need for plugging in a cable
- Elasticated strap secures the device in place for increased safety
- Standard width PMT console faceplate for extensive compatibility and ease of fitment (8.75")
- · Occupies 4 inches of console space
- Bare wire, 5 19V input
- 5 9V standard charging, 9 19V fast charging
- 1 Year Warranty