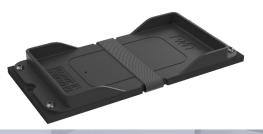

## WIRELESS CELL PHONE CHARGER FACEPLATE

Wirelessly charge your compatible cell phone with this console accessory designed to fit within a standard PMT console at 8.75" faceplate width and occupying 4 inches of available console space.

## **FEATURES**

- Charges a compatible cell phone without the need for plugging in a cable
- Elasticated strap secures the device in place for increased safety
- Standard width PMT console faceplate for extensive compatibility and ease of fitment (8.75")
- · Occupies 4 inches of console space
- Bare wire, 5 19V input
- 5 9V standard charging, 9 19V fast charging
- 1 Year Warranty