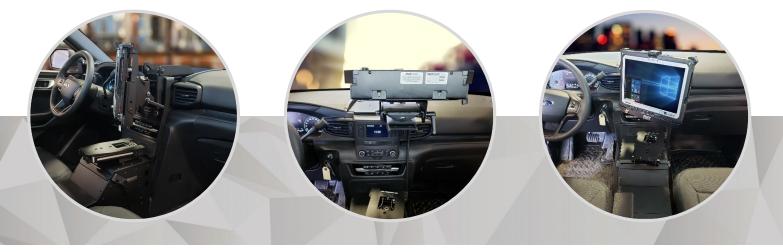

## 2020+ FORD POLICE INTERCEPTOR® UTILITY ON-DASH MOUNT

PMT precision mounting

## **FEATURES**

- CNC machined aircraft grade aluminum construction for rugged durability
- Ergonomic and low profile design for Increased user safety and comfort
- Easily installed via top dash pad area, and reinforced by attaching to PMT or Gamber-Johnson vehicle consoles. No permanent vehicle modifications required
- Latching feature secures tablet in the normal use position, and allows the mounted device to swing up for easy access to dash controls
- Swivel and tilt adjustments for better visibility of mounted device
- · Does not obstruct gear lever or any other vehicle controls
- VESA 75 x 75 mounting interface
- Finished in black epoxy powder coat for increased durability