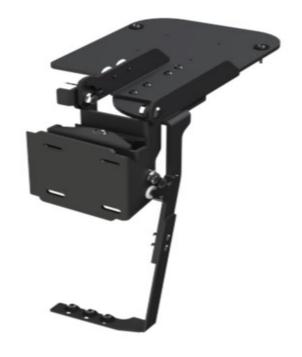

## 2020+ FORD POLICE INTERCEPTOR® UTILITY ON-DASH MOUNT

PMT precision mounting

## **FEATURES**

- CNC machined aircraft grade aluminum construction for rugged durability
- Ergonomic and low profile design for Increased user safety and comfort
- Easily installed via top dash pad area, and reinforced by attaching to PMT or Gamber-Johnson vehicle consoles. No permanent vehicle modifications required
- Latching feature secures tablet in the normal use position, and allows the mounted device to swing up for easy access to dash controls
- Swivel and tilt adjustments for better visibility of mounted device
- · Does not obstruct gear lever or any other vehicle controls
- VESA 75 x 75 mounting interface
- Finished in black epoxy powder coat for increased durability

| WEIGHT     | HEIGHT    | WIDTH     | DEPTH     |
|------------|-----------|-----------|-----------|
| 6.25 lbs / | 15.9 in / | 10.5 in / | 18.4 in / |
| 2.83 kg    | 40.39 cm  | 26.67 cm  | 46.74 cm  |