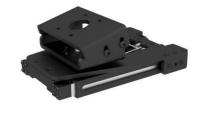

## MOUSETRAP MOTION MOUNT

## **FEATURES**

- Ergonomic, slim, low profile design
- Aircraft-grade CNC machined solid aluminum construction
- · Multiple dock mounting tilt options
- · Fits on top of consoles or horizontal surfaces
- Swivel / swing capability with angle lock-out
- Built-in latching mechanism will not allow the unit to extend in the event of an emergency and will automatically retract minimizing the chance of injury
- 6 inches extension adjustment
- Black anodize and high-durability epoxy powder coat finish
- · Limited lifetime warranty