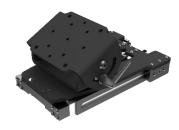

## MOUSETRAP MOTION MOUNT

## **FEATURES**

- Ergonomic, slim, low profile design
- Aircraft-grade CNC machined solid aluminum construction
- · Multiple dock mounting tilt options
- · Fits on top of consoles or horizontal surfaces
- Swivel / swing capability with angle lock-out
- Built-in latching mechanism will not allow the unit to extend in the event of an emergency and will automatically retract minimizing the chance of injury
- 6 inches extension adjustment
- Black anodize and high-durability epoxy powder coat finish
- · Limited lifetime warranty