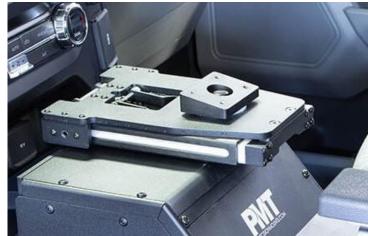

## RUGGED, RELIABLE, RESPONSIVE.

## MOUSETRAP MOTION MOUNT

## **FEATURES**

- Ergonomic, slim, low profile design
- Aircraft-grade CNC machined solid aluminum construction
- · Multiple dock mounting tilt options
- · Fits on top of consoles or horizontal surfaces
- Swivel / swing capability with angle lock-out
- Built-in latching mechanism will not allow the unit to extend in the event of an emergency and will automatically retract minimizing the chance of injury
- 6 inches extension adjustment
- Black anodize and high-durability epoxy powder coat finish
- · Limited lifetime warranty