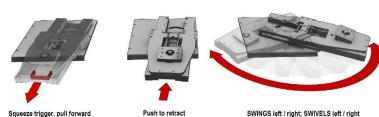

## **FEATURES**

- Ergonomic, slim, low profile design
- Aircraft-grade CNC machined solid aluminum construction
- · Multiple dock mounting tilt options
- · Fits on top of consoles or horizontal surfaces
- Swivel / swing capability with angle lock-out
- Built-in latching mechanism will not allow the unit to extend in the event of an emergency and will automatically retract minimizing the chance of injury
- 6 inches extension adjustment
- Black anodize and high-durability epoxy powder coat finish
- · Limited lifetime warranty