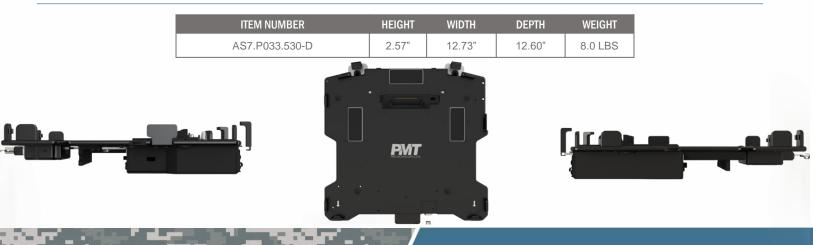

## EMI PANASONIC TOUGHBOOK® 33 LAPTOP DOCKING STATION NPT\_

The rugged Toughbook® 33 laptop dock from PMT is specifically designed for military standard EMI performance where reliability is mission critical. Utilizing our vast experience of building docking station solutions for military applications throughout the world, the PMT rugged laptop dock for the Panasonic Toughbook® 33 is built to serve and perform.

## **TECHNICAL SPECIFICATIONS**

- 2X RJ-45 ETHERNET PORT
- 2X USB 3.0 PORTS
- 2X USB 3.0 PORTS
- 1X SERIAL PORT
- 1X VGA PORT
- 1X HDMI
- POWER INPUT 15.6V DC