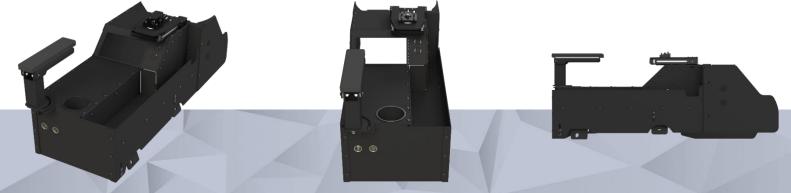

## **FEATURES**

- Full length side pocket 2" wide x 3.5" deep
- · Aircraft-grade aluminum construction
- · High-durability black epoxy powder coat finish
- · Dual 12v sockets
- Customizable with an array of accessories such as armrest/printer, cupholders, equipment specific faceplates containment trays, locking boxes etc.
- · Choice of part number kits to select from
- Armrest / cupholder and PMT mousetrap included (part number dependant)
- 4" space in the angle, 12" space in the body, 4" space for armrest / cupholder
- · Limited lifetime warranty

| ITEM NO.     | DESCRIPTION                                                                                           | HEIGHT | WIDTH | DEPTH | WEIGHT    |
|--------------|-------------------------------------------------------------------------------------------------------|--------|-------|-------|-----------|
| AS4.C228.601 | Includes armrest cupholder and faceplates / blanks to fill                                            | 16.2"  | 14.5" | 44.1" | 30.15 LBS |
| AS4.C228.602 | Includes PMT mousetrap with wedge tilt, armrest cupholder and faceplates / blanks to fill             | 16.2"  | 14.5" | 44.1" | 34.5 LBS  |
| AS4.C228.605 | Motion attachment, Armrest, cupholder, faceplates, blanks not included, need to be ordered separately | 13.6"  | 14.5" | 42.3" | 26.1 LBS  |