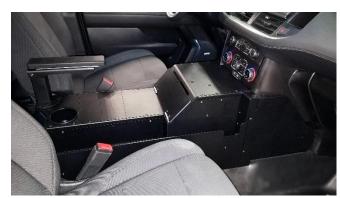

## 2021 - PRESENT CHEVROLET TAHOE FULL WIDTH CONSOLE

Console to fit the 2021 - present Chevrolet Tahoe with vehicle specific mounting kit and trim panels to ensure best fitment within the cabin. This full width version features an additional storage pocket on the side of the console up to a maximum 2" wide x 3.5" deep and full length of console.

## **FEATURES**

- Full length side pocket 2" wide x 3.5" deep
- · Aircraft-grade aluminum construction
- · High-durability black epoxy powder coat finish
- · Dual 12v sockets
- Customizable with an array of accessories such as armrest/printer, cupholders, equipment specific faceplates containment trays, locking boxes etc.
- · Choice of part number kits to select from
- Armrest / cupholder and PMT mousetrap included (part number dependant)
- 4" space in the angle, 12" space in the body, 4" space for armrest / cupholder
- · Limited lifetime warranty