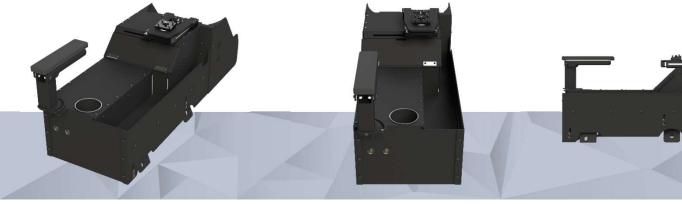

## 2021 - PRESENT CHEVROLET TAHOE FULL WIDTH PRINTER CONSOLE

Console to fit the 2021 - present Chevrolet Tahoe with built-in printer mounting solution for Brother PJ7 series printers. Vehicle specific mounting kit and trim panels included to ensure best fitment within the cabin. This full width version features an additional storage pocket on the side of the console up to a maximum 2" wide x 3.5" deep and full length of console.

## **FEATURES**

- In-console printer solution for Brother PJ7 series printers
- Full length side pocket 2" wide x 3.5" deep
- · Aircraft-grade aluminum construction
- · High-durability black epoxy powder coat finish
- Customizable with an array of accessories such as armrest/printer, cupholders, equipment specific faceplates containment trays, locking boxes etc.
- · Choice of part number kits to select from
- Dual 12v sockets
- Armrest / cupholder and PMT mousetrap included (part number dependant)
- 12" space in the body, 4" space for armrest / cupholder, angle occupied by printer
- · Limited lifetime warranty

| ITEM NO.     | DESCRIPTION                                                                                           | HEIGHT | WIDTH | DEPTH | WEIGHT    |
|--------------|-------------------------------------------------------------------------------------------------------|--------|-------|-------|-----------|
| AS4.C228.701 | Includes armrest cupholder and faceplates / blanks to fill                                            | 16.2"  | 14.5" | 44.1" | 32.95 LBS |
| AS4.C228.702 | Includes PMT mousetrap with wedge tilt, armrest cupholder and faceplates / blanks to fill             | 16.2"  | 14.5" | 44.1" | 37.30 LBS |
| AS4.C228.705 | Motion attachment, Armrest, cupholder, faceplates, blanks not included, need to be ordered separately | 13.6"  | 14.5" | 42.3" | 28.90 LBS |