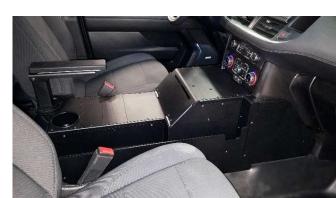

## 2021 - PRESENT CHEVROLET TAHOE FULL WIDTH PRINTER CONSOLE

Console to fit the 2021 - present Chevrolet Tahoe with built-in printer mounting solution for Brother PJ7 series printers. Vehicle specific mounting kit and trim panels included to ensure best fitment within the cabin. This full width version features an additional storage pocket on the side of the console up to a maximum 2" wide x 3.5" deep and full length of console.

## **FEATURES**

- In-console printer solution for Brother PJ7 series printers
- Full length side pocket 2" wide x 3.5" deep
- · Aircraft-grade aluminum construction
- · High-durability black epoxy powder coat finish
- Customizable with an array of accessories such as armrest/printer, cupholders, equipment specific faceplates containment trays, locking boxes etc.
- · Choice of part number kits to select from
- Dual 12v sockets
- Armrest / cupholder and PMT mousetrap included (part number dependant)
- 12" space in the body, 4" space for armrest / cupholder, angle occupied by printer
- · Limited lifetime warranty