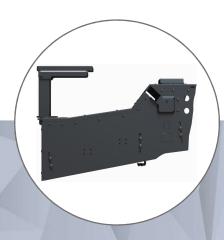

## **FEATURES**

- Compatible with Brother PocketJet 7 Series printer
- · Aircraft-grade aluminum construction
- · Easily change paper with smooth in/out sliding mechanism
- Slim design for more usable workspace without compromising leg space
- · Paper feeds out directly towards users no strenuous reaching, and tears easily
- 18inch (45.7cm) of angled equipment bracket space for a variety of mounting capabilities
- · Pair with a variety of different accessories to meet your fleets needs
- · Easy installation and maintenance
- · Lifetime Warranty

| LENGTH            | WIDTH            | DEPTH            |
|-------------------|------------------|------------------|
| 26.0 in / 66.0 cm | 9.1 in / 23.1 cm | 9.8 in / 24.9 cm |