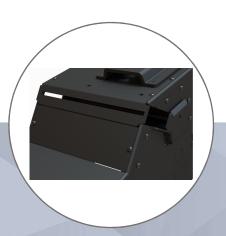

## **FEATURES**

- Compatible with Brother PocketJet 7 Series printer
- · Aircraft-grade aluminum construction
- · Easily change paper with smooth in/out sliding mechanism
- Slim design for more usable workspace without compromising leg space
- · Paper feeds out directly towards users no strenuous reaching, and tears easily
- 18inch (45.7cm) of angled equipment bracket space for a variety of mounting capabilities
- · Pair with a variety of different accessories to meet your fleets needs
- · Easy installation and maintenance
- · Lifetime Warranty