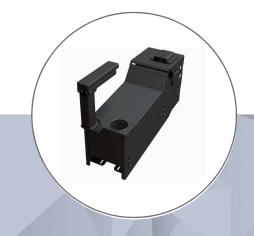

## **FEATURES**

- Compatible with Brother PocketJet 7 Series printer
- · Aircraft-grade aluminum construction
- · Easily change paper with smooth in/out sliding mechanism
- Slim design for more usable workspace without compromising leg space
- · Paper feeds out directly towards users no strenuous reaching, and tears easily
- 18inch (45.7cm) of angled equipment bracket space for a variety of mounting capabilities
- · Pair with a variety of different accessories to meet your fleets needs
- · Easy installation and maintenance
- · Lifetime Warranty

| LENGTH            | WIDTH            | DEPTH            |
|-------------------|------------------|------------------|
| 26.0 in / 66.0 cm | 9.1 in / 23.1 cm | 9.8 in / 24.9 cm |