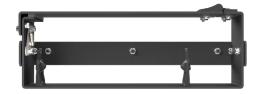

## **CONSOLE STORAGE POCKET PRINTER MOUNT**

Console Storage Pocket Printer Mount to accommodate Brother PocketJet 8 and PocketJet 7 series printers. Printer mounts directly to the tray's top plate. Paper mounting brackets keep the roll securely in place. Latching lid allows quick and easy access for paper roll changes. Compatible for installation in the side storage of 2025+ Ford Expedition consoles.

## **FEATURES**

- · CNC machined aircraft grade aluminum construction to ensure a lightweight, ultra-rugged solution in all mission critical operations
- · Finished in black epoxy powder coat to provide years of durable, easy maintenance performance
- Compact, low-profile, contoured design
- · Supports Brother PocketJet 7 and PocketJet 8 series printers
- Paper mounting brackets support secure placement of the roll
- · Latching lid allows quick and easy paper roll changes
- Integrated cable strain relief points