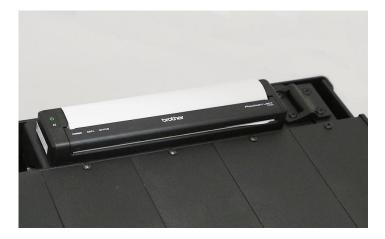

## **CONSOLE STORAGE POCKET PRINTER MOUNT**

Console Storage Pocket Printer Mount to accommodate Brother PocketJet 8 and PocketJet 7 series printers. Printer mounts directly to the tray's top plate. Paper mounting brackets keep the roll securely in place. Latching lid allows quick and easy access for paper roll changes. Compatible for installation in the side storage of 2025+ Ford Expedition consoles.

## **FEATURES**

- · CNC machined aircraft grade aluminum construction to ensure a lightweight, ultra-rugged solution in all mission critical operations
- · Finished in black epoxy powder coat to provide years of durable, easy maintenance performance
- Compact, low-profile, contoured design
- · Supports Brother PocketJet 7 and PocketJet 8 series printers
- Paper mounting brackets support secure placement of the roll
- · Latching lid allows quick and easy paper roll changes
- Integrated cable strain relief points