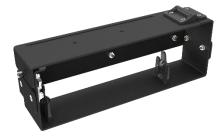

## **CONSOLE STORAGE POCKET PRINTER MOUNT**

Console Storage Pocket Printer Mount to accommodate Brother PocketJet 8 and PocketJet 7 series printers. Printer mounts directly to the tray's top plate. Paper mounting brackets keep the roll securely in place. Latching lid allows quick and easy access for paper roll changes. Compatible for installation in the side storage of 2025+ Ford Expedition consoles.

## **FEATURES**

- · CNC machined aircraft grade aluminum construction to ensure a lightweight, ultra-rugged solution in all mission critical operations
- · Finished in black epoxy powder coat to provide years of durable, easy maintenance performance
- Compact, low-profile, contoured design
- · Supports Brother PocketJet 7 and PocketJet 8 series printers
- Paper mounting brackets support secure placement of the roll
- · Latching lid allows quick and easy paper roll changes
- Integrated cable strain relief points