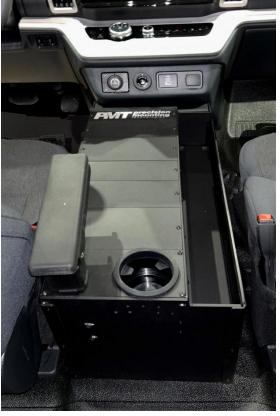

# 2025+ FORD EXPEDITION **CONSOLE**

Console to fit 2025+ Ford Expedition, manufactured from CNC'd lightweight aircraft grade aluminum with up to 25 inches of space for equipment faceplates and accessories plus relocation positions for OEM 12V sockets. Vehicle specific mounting kit and trim panels included to ensure best fitment within the cabin.

Features a 3.25" wide open top side storage pocket that accommodates PMT's universal storage tray console printer.

#### **FEATURES**

- Aircraft-grade aluminum construction for ultimate lightweight, rugged performance
- High-durability black epoxy powder coat finish
- Ergonomic, compact, and flexible fit solution for safety and comfortable use
- · Vehicle-specific design offer fast and easy installation without the need for drilling
- Relocation positions for OEM connector ports
- · Comes with standard single breakaway armrest and anti-rattle cup holder assembly (version dependent)
- · In mount bracket, mousetrap motion mount with tilt included (version dependent)
- Designed with a 3.25" wide open-top side pocket to accommodate PMT's universal storage tray console printer (AS4.C256.200)
- · Integrated power adapter mounting bracket to ease installation of a total solution vehicle build
- Dual 12V sockets with placement options
- Ample room to mount radios, lights and siren controllers
- Equipment specific faceplates
- Customizable with an array of accessories
- · Limited lifetime warranty

#### **MOUNTING SPACE**

- 21" space in the body
- 4" space for armrest/cupholder