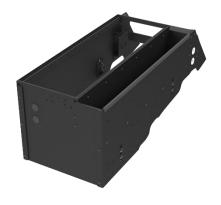

### **TECHNICAL SPECIFICATIONS**

| ITEM NO.     | DESCRIPTION                                                       | HEIGHT | WIDTH  | DEPTH  | WEIGHT    |
|--------------|-------------------------------------------------------------------|--------|--------|--------|-----------|
| AS4.C256.101 | 2025+ Ford Expedition Console                                     | 17.90" | 12.50" | 33.15" | 25.25 lbs |
| AS4.C256.102 | 2025+ Ford Expedition Console with Mousetrap and In Mount Bracket | 20.45" | 12.50" | 33.15" | 32.45 lbs |
| AS4.C256.105 | 2025+ Ford Expedition Console Box                                 | 11.88" | 12.50" | 33.15" | 19.90 lbs |