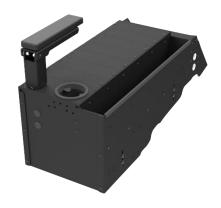

# 2025+ FORD EXPEDITION **CONSOLE**

Console to fit 2025+ Ford Expedition, manufactured from CNC'd lightweight aircraft grade aluminum with up to 25 inches of space for equipment faceplates and accessories plus relocation positions for OEM 12V sockets. Vehicle specific mounting kit and trim panels included to ensure best fitment within the cabin.

Features a 3.25" wide open top side storage pocket that accommodates PMT's universal storage tray console printer.

#### **FEATURES**

- Aircraft-grade aluminum construction for ultimate lightweight, rugged performance
- High-durability black epoxy powder coat finish
- Ergonomic, compact, and flexible fit solution for safety and comfortable use
- · Vehicle-specific design offer fast and easy installation without the need for drilling
- Relocation positions for OEM connector ports
- · Comes with standard single breakaway armrest and anti-rattle cup holder assembly (version dependent)
- · In mount bracket, mousetrap motion mount with tilt included (version dependent)
- Designed with a 3.25" wide open-top side pocket to accommodate PMT's universal storage tray console printer (AS4.C256.200)
- · Integrated power adapter mounting bracket to ease installation of a total solution vehicle build
- Dual 12V sockets with placement options
- Ample room to mount radios, lights and siren controllers
- Equipment specific faceplates
- Customizable with an array of accessories
- · Limited lifetime warranty

#### **MOUNTING SPACE**

- 21" space in the body
- 4" space for armrest/cupholder