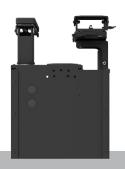

#### **FEATURES**

- Aircraft-grade aluminum construction for ultimate lightweight, rugged performance
- High-durability black epoxy powder coat finish
- Ergonomic, compact, and flexible fit solution for safety and comfortable use
- · Vehicle-specific design offer fast and easy installation without the need for drilling
- Relocation positions for OEM connector ports
- · Comes with standard single breakaway armrest and anti-rattle cup holder assembly (version dependent)
- · In mount bracket, mousetrap motion mount with tilt included (version dependent)
- Designed with a 3.25" wide open-top side pocket to accommodate PMT's universal storage tray console printer (AS4.C256.200)
- · Integrated power adapter mounting bracket to ease installation of a total solution vehicle build
- Dual 12V sockets with placement options
- Ample room to mount radios, lights and siren controllers
- Equipment specific faceplates
- Customizable with an array of accessories
- · Limited lifetime warranty

### **TECHNICAL SPECIFICATIONS**

| ITEM NO.     | DESCRIPTION                                                       | HEIGHT | WIDTH  | DEPTH  | WEIGHT    |
|--------------|-------------------------------------------------------------------|--------|--------|--------|-----------|
| AS4.C256.101 | 2025+ Ford Expedition Console                                     | 17.90" | 12.50" | 33.15" | 25.25 lbs |
| AS4.C256.102 | 2025+ Ford Expedition Console with Mousetrap and In Mount Bracket | 20.45" | 12.50" | 33.15" | 32.45 lbs |
| AS4.C256.105 | 2025+ Ford Expedition Console Box                                 | 11.88" | 12.50" | 33.15" | 19.90 lbs |