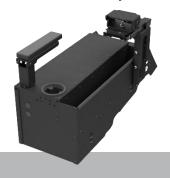

#### **FEATURES**

- Aircraft-grade aluminum construction for ultimate lightweight, rugged performance
- High-durability black epoxy powder coat finish
- Ergonomic, compact, and flexible fit solution for safety and comfortable use
- · Vehicle-specific design offer fast and easy installation without the need for drilling
- Relocation positions for OEM connector ports
- · Comes with standard single breakaway armrest and anti-rattle cup holder assembly (version dependent)
- · In mount bracket, mousetrap motion mount with tilt included (version dependent)
- Designed with a 3.25" wide open-top side pocket to accommodate PMT's universal storage tray console printer (AS4.C256.200)
- · Integrated power adapter mounting bracket to ease installation of a total solution vehicle build
- Dual 12V sockets with placement options
- Ample room to mount radios, lights and siren controllers
- Equipment specific faceplates
- Customizable with an array of accessories
- · Limited lifetime warranty

### **TECHNICAL SPECIFICATIONS**

| ITEM NO.     | DESCRIPTION                                                       | HEIGHT | WIDTH  | DEPTH  | WEIGHT    |
|--------------|-------------------------------------------------------------------|--------|--------|--------|-----------|
| AS4.C256.101 | 2025+ Ford Expedition Console                                     | 17.90" | 12.50" | 33.15" | 25.25 lbs |
| AS4.C256.102 | 2025+ Ford Expedition Console with Mousetrap and In Mount Bracket | 20.45" | 12.50" | 33.15" | 32.45 lbs |
| AS4.C256.105 | 2025+ Ford Expedition Console Box                                 | 11.88" | 12.50" | 33.15" | 19.90 lbs |