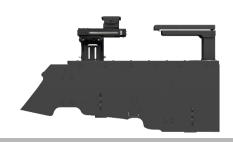

#### **FEATURES**

- Aircraft-grade aluminum construction for ultimate lightweight, rugged performance
- High-durability black epoxy powder coat finish
- Ergonomic, compact, and flexible fit solution for safety and comfortable use
- · Vehicle-specific design offer fast and easy installation without the need for drilling
- Relocation positions for OEM connector ports
- · Comes with standard single breakaway armrest and anti-rattle cup holder assembly (version dependent)
- · In mount bracket, mousetrap motion mount with tilt included (version dependent)
- Designed with a 3.25" wide open-top side pocket to accommodate PMT's universal storage tray console printer (AS4.C256.200)
- · Integrated power adapter mounting bracket to ease installation of a total solution vehicle build
- Dual 12V sockets with placement options
- Ample room to mount radios, lights and siren controllers
- Equipment specific faceplates
- Customizable with an array of accessories
- · Limited lifetime warranty

### **TECHNICAL SPECIFICATIONS**

| ITEM NO.     | DESCRIPTION                                                       | HEIGHT | WIDTH  | DEPTH  | WEIGHT    |
|--------------|-------------------------------------------------------------------|--------|--------|--------|-----------|
| AS4.C256.101 | 2025+ Ford Expedition Console                                     | 17.90" | 12.50" | 33.15" | 25.25 lbs |
| AS4.C256.102 | 2025+ Ford Expedition Console with Mousetrap and In Mount Bracket | 20.45" | 12.50" | 33.15" | 32.45 lbs |
| AS4.C256.105 | 2025+ Ford Expedition Console Box                                 | 11.88" | 12.50" | 33.15" | 19.90 lbs |