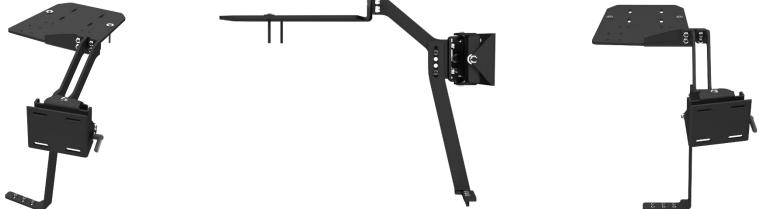

## 2025+ FORD POLICE INTERCEPTOR UTILITY TABLET DASH MOUNT

Dash mount for 2025+ Ford Police Interceptor Utility to mount a tablet docking station or cradle close to the vehicle dash with tilt and swivel adjustment. Offset towards passenger side allows access to vehicle dash controls. VESA 75 mounting interface. Requires PMT or Gamber-Johnson console for fitment.

## **FEATURES**

- · Heads up display positioning
- Offset towards passenger side for increased driver safety, comfort and for easy access to dash controls
- Vehicle specific mounting
- · CNC aircraft grade aluminum construction for rugged durability
- Ergonomic and low profile design for increased user safety and comfort
- · Swivel and tilt adjustments for better visibility of mounted device
- Dual AMPS hole patterns for mounting Zirkona equipment or similar accessories such as cell phone holder, purchased separately
- Finished in black epoxy powder coat for maximum durability
- VESA 75 mounting interface
- · Limited Lifetime Warranty

| ITEM NO.     | DESCRIPTION                                             | HEIGHT | WIDTH  | DEPTH  | WEIGHT   |
|--------------|---------------------------------------------------------|--------|--------|--------|----------|
| AS5.E700.006 | 2025+ Ford Police Interceptor Utility Tablet Dash Mount | 14.88" | 14.67" | 19.71" | 4.70 lbs |
|              |                                                         |        |        |        |          |