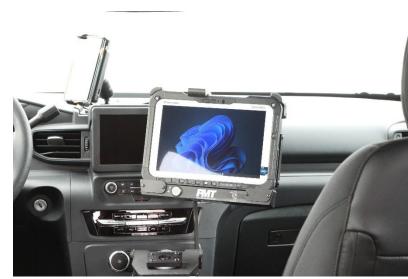

## 2025+ FORD POLICE INTERCEPTOR UTILITY TABLET DASH MOUNT

Dash mount for 2025+ Ford Police Interceptor Utility to mount a tablet docking station or cradle close to the vehicle dash with tilt and swivel adjustment. Offset towards passenger side allows access to vehicle dash controls. VESA 75 mounting interface. Requires PMT or Gamber-Johnson console for fitment.

Also featuring AMPS hole mounting patterns on both the driver and passenger sides allows for easy installation and integration of additional equipment (purchased separately) such as PMT's phone mounts with wireless charging capability attached to our Zirkona range of mounting solutions.

## **FEATURES**

- · Heads up display positioning
- Offset towards passenger side for increased driver safety, comfort and for easy access to dash controls
- Vehicle specific mounting
- · CNC aircraft grade aluminum construction for rugged durability
- Ergonomic and low profile design for increased user safety and comfort
- · Swivel and tilt adjustments for better visibility of mounted device
- Dual AMPS hole patterns for mounting Zirkona equipment or similar accessories such as cell phone holder, purchased separately
- Finished in black epoxy powder coat for maximum durability
- VESA 75 mounting interface
- · Limited Lifetime Warranty