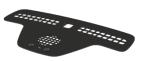

# 2021-2024 CHEVROLET TAHOE DASH MOUNT REPLACEMENT COVER FOR OEM CENTRE SPEAKER - ITEM # AS4.C235.400-1

- Required when the vehicle is equipped with OEM speaker mounted in the center of the top of the dash
- Also requires dash mount base (AS4.C235.400) or siren dash mount (AS4.C235.402/403)