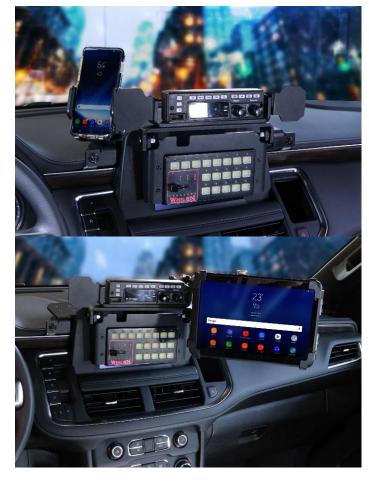

# 2021-2024 CHEVROLET TAHOE RADIO / SIREN DASH MOUNTS

The PMT dash mounts for 2021-2024 Chevrolet Tahoe models offer mounting options for a wide range of equipment including radios, siren and light controllers, cell phones and light weight tablets. Positioned on top of the vehicle's dashboard, these items help to aid in keeping the vehicle operator's line of sight over the dashboard for increased safety, visibility and easy accessibility for convenient operation of the equipment with the siren controller able to flip up and provide access to the vehicle dash controls and screen. The unit is easy to install and made of lightweight yet rugged aluminum and available in a range of configurations to best suit the vehicle's specifications and needs.

### **FEATURES**

- · Heads up display positioning
- · Vehicle specific mounting
- Compact, low-profile, contoured design
- Aircraft grade aluminum construction
- Modular to suit vehicle and equipment specifications
- · Vehicle specific mounting
- Flip-up siren / light controller

- Replacement panel for OEM center dash speaker trim available when needed
- Optional mic clip(s) available, purchased separately
- Dual AMPS hole patterns for mounting Zirkona equipment or similar accessories such as cell phone holder, purchased separately
- · Limited Lifetime Warranty