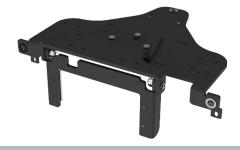

#### 2021-2024 CHEVROLET TAHOE DASH MOUNT BASE - ITEM # AS4.C235.400

- Used for mounting equipment such as Zirkona products or other accessories only, utilizing AMPS hole pattern
- Will not accommodate radio or siren / light controller equipment

## 2021-2024 CHEVROLET TAHOE RADIO DASH MOUNT BASE - ITEM # AS4.C235.401

- Used for radio only installations radio equipment specific dash mounts to be purchased separately
- Will not accommodate siren / light controller equipment
- Features AMPS hole pattern either side for mounting equipment such as Zirkona products or other accessories