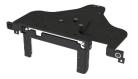

# 2021-2024 CHEVROLET TAHOE SIREN DASH MOUNT - ITEM #'S AS4.C235.402/403/404/405/406/415

- Used for mounting siren / light controller radio equipment specific dash mounts to be purchased separately if
- Features AMPS hole pattern either side for mounting equipment such as Zirkona products or other accessories