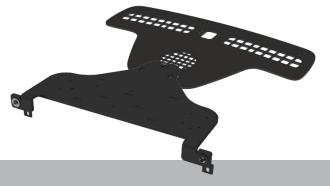

# 2021-2024 CHEVROLET TAHOE DASH MOUNT REPLACEMENT COVER FOR OEM CENTRE SPEAKER - ITEM # AS4.C235.400-1

- Required when the vehicle is equipped with OEM speaker mounted in the center of the top of the dash
- Also requires dash mount base (AS4.C235.400) or siren dash mount (AS4.C235.402/403)