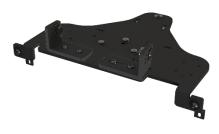

# 2021-2024 CHEVROLET TAHOE SIREN DASH MOUNT - ITEM #'S AS4.C235.402/403/404/405/406/415

- Used for mounting siren / light controller radio equipment specific dash mounts to be purchased separately if
- Features AMPS hole pattern either side for mounting equipment such as Zirkona products or other accessories

### 2021-2024 CHEVROLET TAHOE RADIO DASH MOUNT - ITEM #'S AS4.C235.411/412/413/414/416

- Each part number is specific to particular radio equipment being used
- Requires radio dash mount base or siren dash mount, purchased separately