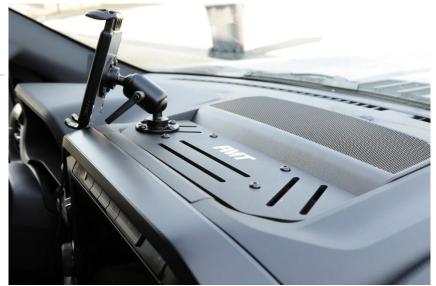

## 2021+ FORD F-150 AMPS **DASH MOUNT**

Dash mount plate that fits on top of the dashboard in Ford F-150 trucks, providing a mounting base with an AMPS hole pattern. This enables the fitment of items such as Zirkona semi-rugged solutions. The mounting zones feature slots with the AMPS hole pattern, allowing users to adjust the position of their mounts. The top plate is easily detachable, secured with 4 accessible screws, enabling users to remove it easily and change the position or configuration of their mounts.

## **FEATURES**

- Ergonomic, compact, and flexible fit solution for safety and comfortable use
- Aircraft-grade aluminum construction
- High-durability black epoxy powder coat finish
- Vehicle specific for ease of fitment
- 3 mounting zones: driver facing, passenger facing, and middle facing for optimal accessibility and convenience for all occupants
- Slotted AMPS hole patterns for mounting Zirkona equipment or similar accessories
- Ridged under dash mounting plate connects to the structure of the dash creating a rugged solution
- Limited Lifetime Warranty