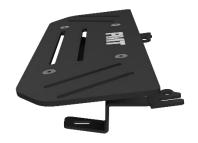

## 2021+ FORD F-150 AMPS **DASH MOUNT**

Dash mount plate that fits on top of the dashboard in Ford F-150 trucks, providing a mounting base with an AMPS hole pattern. This enables the fitment of items such as Zirkona semi-rugged solutions. The mounting zones feature slots with the AMPS hole pattern, allowing users to adjust the position of their mounts. The top plate is easily detachable, secured with 4 accessible screws, enabling users to remove it easily and change the position or configuration of their mounts.

## **FEATURES**

- Ergonomic, compact, and flexible fit solution for safety and comfortable use
- Aircraft-grade aluminum construction
- High-durability black epoxy powder coat finish
- Vehicle specific for ease of fitment
- 3 mounting zones: driver facing, passenger facing, and middle facing for optimal accessibility and convenience for all occupants
- Slotted AMPS hole patterns for mounting Zirkona equipment or similar accessories
- Ridged under dash mounting plate connects to the structure of the dash creating a rugged solution
- Limited Lifetime Warranty