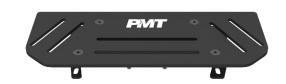

## 2021+ FORD F-150 AMPS **DASH MOUNT**

Dash mount plate that fits on top of the dashboard in Ford F-150 trucks, providing a mounting base with an AMPS hole pattern. This enables the fitment of items such as Zirkona semi-rugged solutions. The mounting zones feature slots with the AMPS hole pattern, allowing users to adjust the position of their mounts. The top plate is easily detachable, secured with 4 accessible screws, enabling users to remove it easily and change the position or configuration of their mounts.

## **FEATURES**

- Ergonomic, compact, and flexible fit solution for safety and comfortable use
- Aircraft-grade aluminum construction
- High-durability black epoxy powder coat finish
- Vehicle specific for ease of fitment
- 3 mounting zones: driver facing, passenger facing, and middle facing for optimal accessibility and convenience for all occupants
- Slotted AMPS hole patterns for mounting Zirkona equipment or similar accessories
- Ridged under dash mounting plate connects to the structure of the dash creating a rugged solution
- Limited Lifetime Warranty