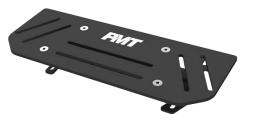

## 2021+ FORD F-150 AMPS **DASH MOUNT**

Dash mount plate that fits on top of the dashboard in Ford F-150 trucks, providing a mounting base with an AMPS hole pattern. This enables the fitment of items such as Zirkona semi-rugged solutions. The mounting zones feature slots with the AMPS hole pattern, allowing users to adjust the position of their mounts. The top plate is easily detachable, secured with 4 accessible screws, enabling users to remove it easily and change the position or configuration of their mounts.

## **FEATURES**

- Ergonomic, compact, and flexible fit solution for safety and comfortable use
- Aircraft-grade aluminum construction
- High-durability black epoxy powder coat finish
- Vehicle specific for ease of fitment
- 3 mounting zones: driver facing, passenger facing, and middle facing for optimal accessibility and convenience for all occupants
- Slotted AMPS hole patterns for mounting Zirkona equipment or similar accessories
- Ridged under dash mounting plate connects to the structure of the dash creating a rugged solution
- Limited Lifetime Warranty