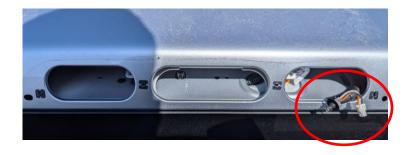

#### Step 1

Remove the OEM 3<sup>rd</sup> brake light by removing the 4 screws, highlighted in blue below.

**Step 2**Remove the wiring harness from the 3rd brake light

**Step 3**Insert the sandwich plate be rotating and sliding the plate into the center cutout.