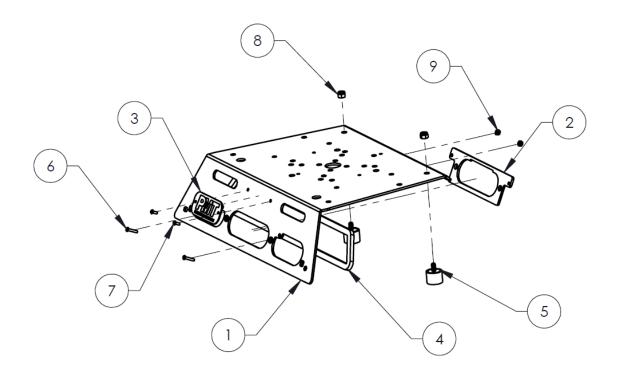

## **PARTS & HARDWARE DESCRIPTION**

AS5.T500.013

| ITEM NO. | DESCRIPTION               | QUANTITY |
|----------|---------------------------|----------|
| 1        | Mounting platform         | 1        |
| 2        | Sandwich plate            | 1        |
| 3        | PMT logo plate            | 1        |
| 4        | Sealing foam              | 1        |
| 5        | Rubber bumper             | 2        |
| 6        | 6-32 X 3/4 Hex head screw | 2        |
| 7        | 6-32 X 3/8 Hex head screw | 2        |
| 8        | 1/4 Nylok nut             | 2        |
| 9        | 6/32 Nylok nut            | 2        |