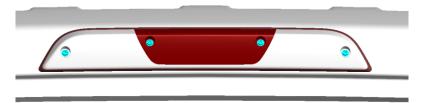

#### Step 1

Remove the OEM 3<sup>rd</sup> brake light by removing the 4 screws, highlighted in blue below.

**Step 2**Remove the wiring harness from the 3rd brake light

**Step 3**Insert the sandwich plate be rotating and sliding the plate into the center cutout.