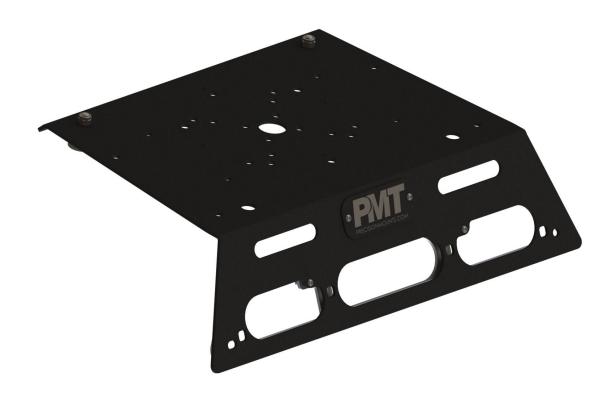

personal injury, special, incidental or consequential damages for personal injury or other damage of any nature arising directly or indirectly as a result of the improper installation or use of its products in vehicle or any other application. In order to safely install and use PMT products full consideration of vehicle occupants, vehicle systems (i.e., the location of fuel lines, brake lines, electrical, drive train or other systems), airbags and other safety equipment is required. PMT specifically disclaims any responsibility for the improper use or installation of its products not consistent with original vehicle manufactures' specifications and recommendations, PMT product instruction sheets, or workmanship standards as endorsed through PMT policies and EULA.



# **PRODUCT VISUAL**





## **MOUNTING PATTERNS**

| AMPS               | 0 |
|--------------------|---|
| VESA 75            | 0 |
| VESA 100           | 0 |
| ECCO 11" MINIBAR   | 0 |
| ECCO 15" MINIBAR   | 0 |
| CODE 3 ARCH BEACON | 0 |
| CODE 3 SB48 BEACON | 0 |
| ECCO BEACONS       | 0 |
| PANORAMA ANTENNA'S | 0 |





## **PARTS & HARDWARE DESCRIPTION**

AS5.T500.013

| ITEM NO. | DESCRIPTION               | QUANTITY |
|----------|---------------------------|----------|
| 1        | Mounting platform         | 1        |
| 2        | Sandwich plate            | 1        |
| 3        | PMT logo plate            | 1        |
| 4        | Sealing foam              | 1        |
| 5        | Rubber bumper             | 2        |
| 6        | 6-32 X 3/4 Hex head screw | 2        |
| 7        | 6-32 X 3/8 Hex