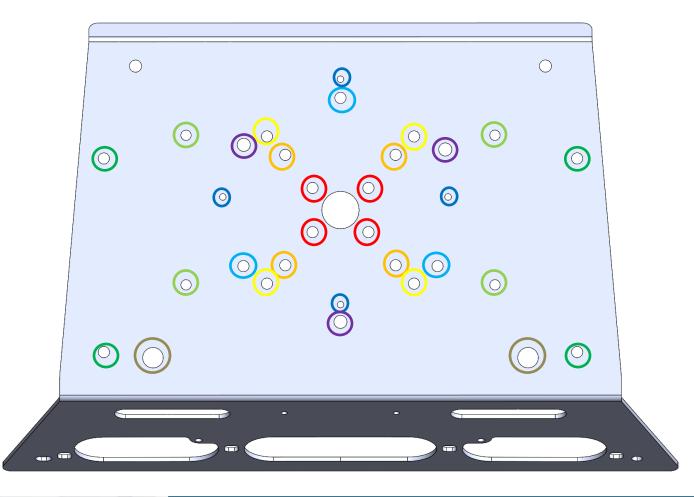

## **MOUNTING PATTERNS**

| AMPS               | 0 |
|--------------------|---|
| VESA 75            | 0 |
| VESA 100           | 0 |
| ECCO 11" MINIBAR   | 0 |
| ECCO 15" MINIBAR   | 0 |
| CODE 3 ARCH BEACON | 0 |
| CODE 3 SB48 BEACON | 0 |
| ECCO BEACONS       | 0 |
| PANORAMA ANTENNA'S | 0 |