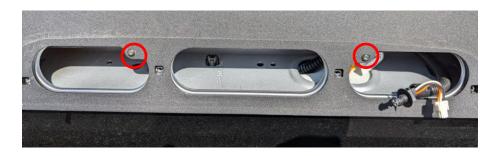

#### Step 1

Remove the OEM 3<sup>rd</sup> brake light by removing the 4 screws, highlighted in blue below.

**Step 2**Remove the wiring harness from the 3rd brake light

**Step 3**Insert the sandwich plate be rotating and sliding the plate into the center cutout.