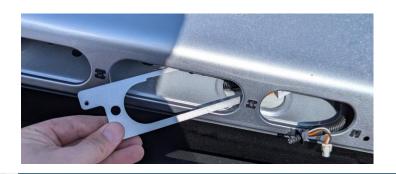

#### Step 1

Remove the OEM 3<sup>rd</sup> brake light by removing the 4 screws, highlighted in blue below.

**Step 2**Remove the wiring harness from the 3rd brake light

**Step 3**Insert the sandwich plate be rotating and sliding the plate into the center cutout.