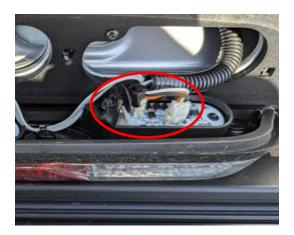

#### Step 6

Reattach the brake light harness to the OEM 3rd brake light. Make sure the electrical connection is secure and the wiring harness gromet is pushed back into the original hole.