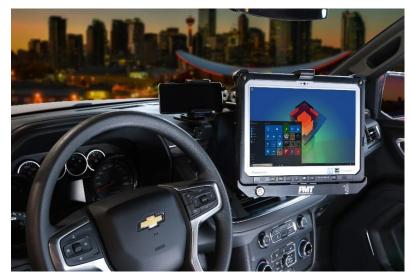

## 2021-2024 CHEVROLET TAHOE TABLET DASHMOUNT

The PMT dash mount for 2021-2024 Chevrolet Tahoe models offer mounting options for docking stations or cradles featuring the popular VESA 75 mounting pattern. Positioned on top of the vehicle's dashboard in line-of-sight helps to keep the vehicle operator's eyes on the road, with the ability to flip up and provide access to the vehicle dash controls and screen. The unit is easy to install and made of lightweight yet rugged aluminum and available in a range of configurations to best suit the vehicle's specifications.

## **FEATURES**

- · Heads up display positioning
- · Vehicle specific mounting
- · Compact, low-profile, contoured design
- · Aircraft grade aluminum construction
- · Swivel and tilt adjustments for better visibility of mounted device
- · Flip-up latching mechanism
- Replacement panel for OEM centre dash speaker trim available when needed (sold separately)
- Dual AMPS hole patterns for mounting Zirkona equipment or similar accessories such as cell phone holder, purchased separately
- · Limited Lifetime Warranty