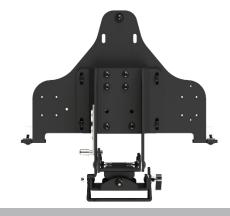

## 2021-2024 CHEVROLET TAHOE TABLET DASHMOUNT

The PMT dash mount for 2021-2024 Chevrolet Tahoe models offer mounting options for docking stations or cradles featuring the popular VESA 75 mounting pattern. Positioned on top of the vehicle's dashboard in line-of-sight helps to keep the vehicle operator's eyes on the road, with the ability to flip up and provide access to the vehicle dash controls and screen. The unit is easy to install and made of lightweight yet rugged aluminum and available in a range of configurations to best suit the vehicle's specifications.

## **FEATURES**

- · Heads up display positioning
- · Vehicle specific mounting
- · Compact, low-profile, contoured design
- · Aircraft grade aluminum construction
- · Swivel and tilt adjustments for better visibility of mounted device
- · Flip-up latching mechanism
- Replacement panel for OEM centre dash speaker trim available when needed (sold separately)
- Dual AMPS hole patterns for mounting Zirkona equipment or similar accessories such as cell phone holder, purchased separately
- · Limited Lifetime Warranty

| ITEM NO.    |              | DESCRIPTION                                |          |  |
|-------------|--------------|--------------------------------------------|----------|--|
| AS5.E700.00 | 2021-2024 CH | 2021-2024 CHEVROLET TAHOE TABLET DASHMOUNT |          |  |
| HEIGHT      | WIDTH        | DEPTH                                      | WEIGHT   |  |
| 7.00"       | 16.25"       | 16.21"                                     | 5.50 LBS |  |