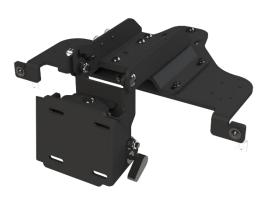

## 2021-2024 CHEVROLET TAHOE TABLET DASHMOUNT

The PMT dash mount for 2021-2024 Chevrolet Tahoe models offer mounting options for docking stations or cradles featuring the popular VESA 75 mounting pattern. Positioned on top of the vehicle's dashboard in line-of-sight helps to keep the vehicle operator's eyes on the road, with the ability to flip up and provide access to the vehicle dash controls and screen. The unit is easy to install and made of lightweight yet rugged aluminum and available in a range of configurations to best suit the vehicle's specifications.

## **FEATURES**

- · Heads up display positioning
- · Vehicle specific mounting
- · Compact, low-profile, contoured design
- · Aircraft grade aluminum construction
- · Swivel and tilt adjustments for better visibility of mounted device
- · Flip-up latching mechanism
- Replacement panel for OEM centre dash speaker trim available when needed (sold separately)
- Dual AMPS hole patterns for mounting Zirkona equipment or similar accessories such as cell phone holder, purchased separately
- · Limited Lifetime Warranty

| ITEM NO.    |              | DESCRIPTION                                |          |  |
|-------------|--------------|--------------------------------------------|----------|--|
| AS5.E700.00 | 2021-2024 CH | 2021-2024 CHEVROLET TAHOE TABLET DASHMOUNT |          |  |
| HEIGHT      | WIDTH        | DEPTH                                      | WEIGHT   |  |
| 7.00"       | 16.25"       | 16.21"                                     | 5.50 LBS |  |