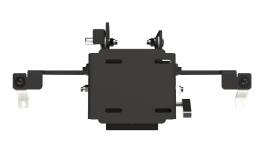

## 2021-2024 CHEVROLET TAHOE TABLET DASHMOUNT

The PMT dash mount for 2021-2024 Chevrolet Tahoe models offer mounting options for docking stations or cradles featuring the popular VESA 75 mounting pattern. Positioned on top of the vehicle's dashboard in line-of-sight helps to keep the vehicle operator's eyes on the road, with the ability to flip up and provide access to the vehicle dash controls and screen. The unit is easy to install and made of lightweight yet rugged aluminum and available in a range of configurations to best suit the vehicle's specifications.

## **FEATURES**

- · Heads up display positioning
- · Vehicle specific mounting
- · Compact, low-profile, contoured design
- · Aircraft grade aluminum construction
- · Swivel and tilt adjustments for better visibility of mounted device
- · Flip-up latching mechanism
- Replacement panel for OEM centre dash speaker trim available when needed (sold separately)
- Dual AMPS hole patterns for mounting Zirkona equipment or similar accessories such as cell phone holder, purchased separately
- · Limited Lifetime Warranty

| ITEM NO.    |              | DESCRIPTION                                |          |  |
|-------------|--------------|--------------------------------------------|----------|--|
| AS5.E700.00 | 2021-2024 CH | 2021-2024 CHEVROLET TAHOE TABLET DASHMOUNT |          |  |
| HEIGHT      | WIDTH        | DEPTH                                      | WEIGHT   |  |
| 7.00"       | 16.25"       | 16.21"                                     | 5.50 LBS |  |