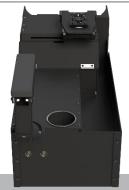

## 2021-2024 CHEVROLET TAHOE FULL WIDTH PRINTER CONSOLE

Console to fit the 2021-2024 Chevrolet Tahoe with built-in printer mounting solution for Brother PJ7 series printers. Vehicle specific mounting kit and trim panels included to ensure best fitment within the cabin. This full width version features an additional storage pocket on the side of the console up to a maximum 2" wide x 3.5" deep and full length of console.

- In-console printer solution for Brother PJ7 series printers
- Full length side pocket 2" wide x 3.5" deep
- · Aircraft-grade aluminum construction
- · High-durability black epoxy powder coat finish
- Customizable with an array of accessories such as armrest/printer, cupholders, equipment specific faceplates containment trays, locking boxes etc.

- · Choice of part number kits to select from
- Dual 12v sockets
- Armrest / cupholder and PMT mousetrap included (part number dependent)
- 12" space in the body, 4" space for armrest / cupholder, angle occupied by printer
- · Limited lifetime warranty