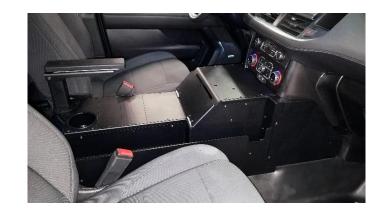

## 2021-2024 CHEVROLET TAHOE FULL WIDTH PRINTER CONSOLE

Console to fit the 2021-2024 Chevrolet Tahoe with built-in printer mounting solution for Brother PJ7 series printers. Vehicle specific mounting kit and trim panels included to ensure best fitment within the cabin. This full width version features an additional storage pocket on the side of the console up to a maximum 2" wide x 3.5" deep and full length of console.

- In-console printer solution for Brother PJ7 series printers
- Full length side pocket 2" wide x 3.5" deep
- · Aircraft-grade aluminum construction
- · High-durability black epoxy powder coat finish
- Customizable with an array of accessories such as armrest/printer, cupholders, equipment specific faceplates containment trays, locking boxes etc.

- · Choice of part number kits to select from
- Dual 12v sockets
- Armrest / cupholder and PMT mousetrap included (part number dependent)
- 12" space in the body, 4" space for armrest / cupholder, angle occupied by printer
- · Limited lifetime warranty