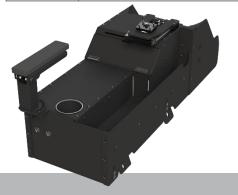

## 2021-2024 CHEVROLET TAHOE FULL WIDTH PRINTER CONSOLE

Console to fit the 2021-2024 Chevrolet Tahoe with built-in printer mounting solution for Brother PJ7 series printers. Vehicle specific mounting kit and trim panels included to ensure best fitment within the cabin. This full width version features an additional storage pocket on the side of the console up to a maximum 2" wide x 3.5" deep and full length of console.

- In-console printer solution for Brother PJ7 series printers
- Full length side pocket 2" wide x 3.5" deep
- · Aircraft-grade aluminum construction
- · High-durability black epoxy powder coat finish
- Customizable with an array of accessories such as armrest/printer, cupholders, equipment specific faceplates containment trays, locking boxes etc.

- · Choice of part number kits to select from
- Dual 12v sockets
- Armrest / cupholder and PMT mousetrap included (part number dependent)
- 12" space in the body, 4" space for armrest / cupholder, angle occupied by printer
- · Limited lifetime warranty