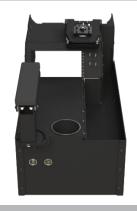

## **2021-2024 CHEVROLET TAHOE FULL WIDTH CONSOLE**

Console to fit the 2021-2024 Chevrolet Tahoe with vehicle specific mounting kit and trim panels to ensure best fitment within the cabin. This full width version features an additional storage pocket on the side of the console up to a maximum 2" wide x 3.5" deep and full length of console.

## **FEATURES**

- Full length side pocket 2" wide x 3.5" deep
- · Aircraft-grade aluminum construction
- · High-durability black epoxy powder coat finish
- · Dual 12v sockets
- · Customizable with an array of accessories such as armrest/printer, cupholders, equipment specific faceplates containment trays, locking boxes etc.
- · Choice of part number kits to select from
- · Armrest / cupholder and PMT mousetrap included (part number dependant)
- 4" space in the angle, 12" space in the body, 4" space for armrest / cupholder
- · Limited lifetime warranty