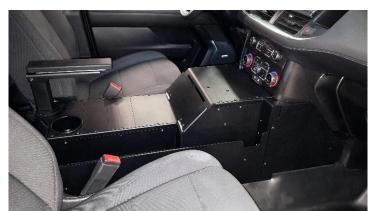

## **2021-2024 CHEVROLET TAHOE FULL WIDTH CONSOLE**

Console to fit the 2021-2024 Chevrolet Tahoe with vehicle specific mounting kit and trim panels to ensure best fitment within the cabin. This full width version features an additional storage pocket on the side of the console up to a maximum 2" wide x 3.5" deep and full length of console.

## **FEATURES**

- Full length side pocket 2" wide x 3.5" deep
- · Aircraft-grade aluminum construction
- · High-durability black epoxy powder coat finish
- · Dual 12v sockets
- · Customizable with an array of accessories such as armrest/printer, cupholders, equipment specific faceplates containment trays, locking boxes etc.
- · Choice of part number kits to select from
- · Armrest / cupholder and PMT mousetrap included (part number dependant)
- 4" space in the angle, 12" space in the body, 4" space for armrest / cupholder
- · Limited lifetime warranty