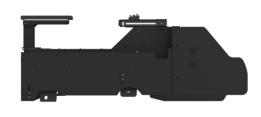

## **2021-2024 CHEVROLET TAHOE FULL WIDTH CONSOLE**

Console to fit the 2021-2024 Chevrolet Tahoe with vehicle specific mounting kit and trim panels to ensure best fitment within the cabin. This full width version features an additional storage pocket on the side of the console up to a maximum 2" wide x 3.5" deep and full length of console.

## **FEATURES**

- Full length side pocket 2" wide x 3.5" deep
- · Aircraft-grade aluminum construction
- · High-durability black epoxy powder coat finish
- · Dual 12v sockets
- · Customizable with an array of accessories such as armrest/printer, cupholders, equipment specific faceplates containment trays, locking boxes etc.
- · Choice of part number kits to select from
- · Armrest / cupholder and PMT mousetrap included (part number dependant)
- 4" space in the angle, 12" space in the body, 4" space for armrest / cupholder
- · Limited lifetime warranty