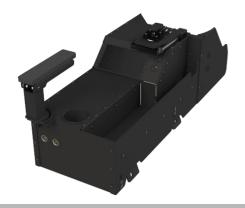

## **2021-2024 CHEVROLET TAHOE FULL WIDTH CONSOLE**

Console to fit the 2021-2024 Chevrolet Tahoe with vehicle specific mounting kit and trim panels to ensure best fitment within the cabin. This full width version features an additional storage pocket on the side of the console up to a maximum 2" wide x 3.5" deep and full length of console.

## **FEATURES**

- Full length side pocket 2" wide x 3.5" deep
- · Aircraft-grade aluminum construction
- · High-durability black epoxy powder coat finish
- · Dual 12v sockets
- · Customizable with an array of accessories such as armrest/printer, cupholders, equipment specific faceplates containment trays, locking boxes etc.
- · Choice of part number kits to select from
- · Armrest / cupholder and PMT mousetrap included (part number dependant)
- 4" space in the angle, 12" space in the body, 4" space for armrest / cupholder
- · Limited lifetime warranty