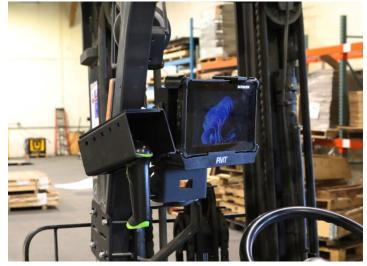

## BARCODE SCANNER MOUNTING SOLUTIONS

The PMT Scanner Pocket Mounts are essential for streamlining operations in rugged material handling environments. Engineered with precision and durability in mind, these mounts provide a secure and reliable way to integrate barcode scanners and tablets, ensuring seamless workflow and reduced downtime. Built to fit most scanner size, these mounts safeguard devices from damage while maintaining optimal performance.

## **FEATURES**

- Aircraft-grade aluminum construction for structural integrity, vibration reduction and corrosion resistance
- Finished in black epoxy powder coat to provide years of durable, easy maintenance performance
- No drilling required when mounting, preventing any damage during installation
- Adjustable to fit 3.5" to 4.5" width and 2.5" tall wired or wireless barcode scanners
- Ergonomic 140° tilt design allows customized positioning
- AS5.B100.001 supports multiple mounting patterns, including VESA 75 & AMPS, enable direct attachment to PMT Docks and Cradles for seamless tablet integration
- AS5.B100.002 offers versatile orientation inside, outside or in line with pillar mounts and attaches to a square forklift support braces ranging 1.5" to 2.5" wide

## **OTHER FEATURES**

- Foam padding and a scanner pocket trim provide protection for barcode scanner, preventing contact damage during operation
- · Limited Lifetime Warranty

| ITEM NO.     | DESCRIPTION                        | HEIGHT | WIDTH  | DEPTH | WEIGHT   |
|--------------|------------------------------------|--------|--------|-------|----------|
| AS5.B100.001 | Scanner Pocket with Tablet Mount   | 4.80"  | 13.40" | 6.20" | 2.25 lbs |
| AS5.B100.002 | Scanner Pocket with Sandwich Mount | 4.90"  | 10.40" | 6.20" | 3.15 lbs |