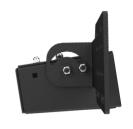

## **FEATURES**

- Aircraft-grade aluminum construction for structural integrity, vibration reduction and corrosion resistance
- Finished in black epoxy powder coat to provide years of durable, easy maintenance performance
- No drilling required when mounting, preventing any damage during installation
- Adjustable to fit 3.5" to 4.5" width and 2.5" tall wired or wireless barcode scanners
- Ergonomic 140° tilt design allows customized positioning
- AS5.B100.001 supports multiple mounting patterns, including VESA 75 & AMPS, enable direct attachment to PMT Docks and Cradles for seamless tablet integration
- AS5.B100.002 offers versatile orientation inside, outside or in line with pillar mounts and attaches to a square forklift support braces ranging 1.5" to 2.5" wide

## **OTHER FEATURES**

- Foam padding and a scanner pocket trim provide protection for barcode scanner, preventing contact damage during operation
- · Limited Lifetime Warranty

| ITEM NO.     | DESCRIPTION                        | HEIGHT | WIDTH  | DEPTH | WEIGHT   |
|--------------|------------------------------------|--------|--------|-------|----------|
| AS5.B100.001 | Scanner Pocket with Tablet Mount   | 4.80"  | 13.40" | 6.20" | 2.25 lbs |
| AS5.B100.002 | Scanner Pocket with Sandwich Mount | 4.90"  | 10.40" | 6.20" | 3.15 lbs |