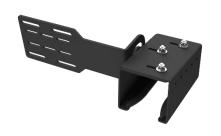

## **FEATURES**

- Aircraft-grade aluminum construction for structural integrity, vibration reduction and corrosion resistance
- Finished in black epoxy powder coat to provide years of durable, easy maintenance performance
- No drilling required when mounting, preventing any damage during installation
- Adjustable to fit 3.5" to 4.5" width and 2.5" tall wired or wireless barcode scanners
- Ergonomic 140° tilt design allows customized positioning
- AS5.B100.001 supports multiple mounting patterns, including VESA 75 & AMPS, enable direct attachment to PMT Docks and Cradles for seamless tablet integration
- AS5.B100.002 offers versatile orientation inside, outside or in line with pillar mounts and attaches to a square forklift support braces ranging 1.5" to 2.5" wide

## **OTHER FEATURES**

- Foam padding and a scanner pocket trim provide protection for barcode scanner, preventing contact damage during operation
- · Limited Lifetime Warranty

| ITEM NO.     | DESCRIPTION                        | HEIGHT | WIDTH  | DEPTH | WEIGHT   |
|--------------|------------------------------------|--------|--------|-------|----------|
| AS5.B100.001 | Scanner Pocket with Tablet Mount   | 4.80"  | 13.40" | 6.20" | 2.25 lbs |
| AS5.B100.002 | Scanner Pocket with Sandwich Mount | 4.90"  | 10.40" | 6.20" | 3.15 lbs |