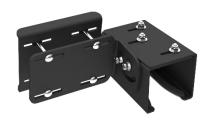

## BARCODE SCANNER MOUNTING SOLUTIONS

The PMT Scanner Pocket Mounts are essential for streamlining operations in rugged material handling environments. Engineered with precision and durability in mind, these mounts provide a secure and reliable way to integrate barcode scanners and tablets, ensuring seamless workflow and reduced downtime. Built to fit most scanner size, these mounts safeguard devices from damage while maintaining optimal performance.

## **FEATURES**

- Aircraft-grade aluminum construction for structural integrity, vibration reduction and corrosion resistance
- Finished in black epoxy powder coat to provide years of durable, easy maintenance performance
- No drilling required when mounting, preventing any damage during installation
- Adjustable to fit 3.5" to 4.5" width and 2.5" tall wired or wireless barcode scanners
- Ergonomic 140° tilt design allows customized positioning
- AS5.B100.001 supports multiple mounting patterns, including VESA 75 & AMPS, enable direct attachment to PMT Docks and Cradles for seamless tablet integration
- AS5.B100.002 offers versatile orientation inside, outside or in line with pillar mounts and attaches to a square forklift support braces ranging 1.5" to 2.5" wide

## **OTHER FEATURES**

- Foam padding and a scanner pocket trim provide protection for barcode scanner, preventing contact damage during operation
- · Limited Lifetime Warranty

| ITEM NO.     | DESCRIPTION                        | HEIGHT | WIDTH  | DEPTH | WEIGHT   |
|--------------|------------------------------------|--------|--------|-------|----------|
| AS5.B100.001 | Scanner Pocket with Tablet Mount   | 4.80"  | 13.40" | 6.20" | 2.25 lbs |
| AS5.B100.002 | Scanner Pocket with Sandwich Mount | 4.90"  | 10.40" | 6.20" | 3.15 lbs |