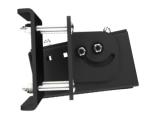

## **FEATURES**

- Aircraft-grade aluminum construction for structural integrity, vibration reduction and corrosion resistance
- Finished in black epoxy powder coat to provide years of durable, easy maintenance performance
- No drilling required when mounting, preventing any damage during installation
- Adjustable to fit 3.5" to 4.5" width and 2.5" tall wired or wireless barcode scanners
- Ergonomic 140° tilt design allows customized positioning
- AS5.B100.001 supports multiple mounting patterns, including VESA 75 & AMPS, enable direct attachment to PMT Docks and Cradles for seamless tablet integration
- AS5.B100.002 offers versatile orientation inside, outside or in line with pillar mounts and attaches to a square forklift support braces ranging 1.5" to 2.5" wide

## **OTHER FEATURES**

- Foam padding and a scanner pocket trim provide protection for barcode scanner, preventing contact damage during operation
- · Limited Lifetime Warranty

| ITEM NO.     | DESCRIPTION                        | HEIGHT | WIDTH  | DEPTH | WEIGHT   |
|--------------|------------------------------------|--------|--------|-------|----------|
| AS5.B100.001 | Scanner Pocket with Tablet Mount   | 4.80"  | 13.40" | 6.20" | 2.25 lbs |
| AS5.B100.002 | Scanner Pocket with Sandwich Mount | 4.90"  | 10.40" | 6.20" | 3.15 lbs |