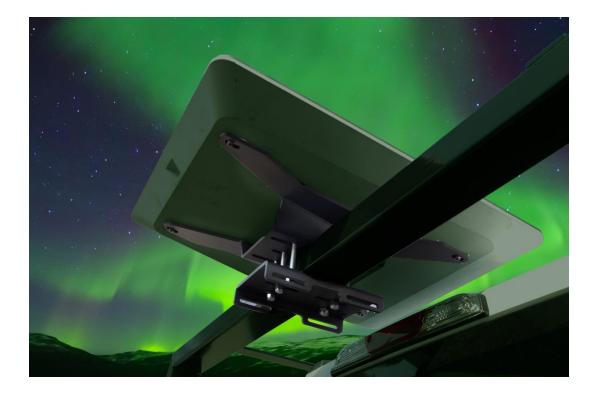

## STARLINK FLAT HIGH PERFORMANCE – SANDWICH MOUNT

Description

STARLINK FHP - SANDWICH MOUNT

**Part Number** 

AS5.T500.010

WWW.PRECISIONMOUNTS.COM

## **PRODUCT VISUAL**

WWW.PRECISIONMOUNTS.COM