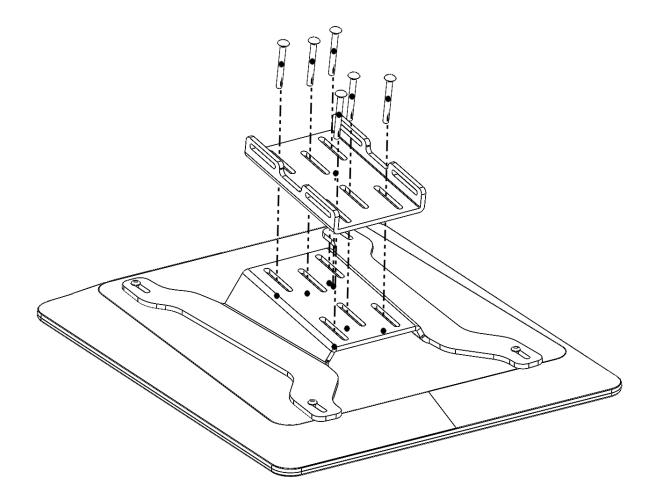

## Step 2

Attach the sandwich plate with the desired mounting location in between the sandwich plate and the adapter plate with the  $\frac{1}{4}$ -20 carriage bolts, Nylok nuts and flat washers.