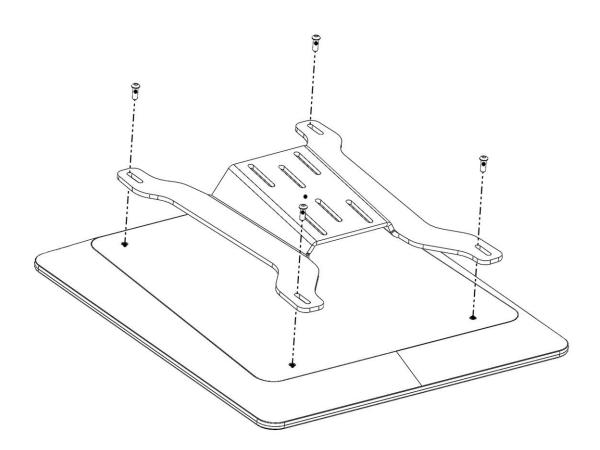

## Step 1

Attach the adapter plate to the Starlink FHP, with the supplied 4x1/4"-20 socket head screws.

WWW.PRECISIONMOUNTS.COM