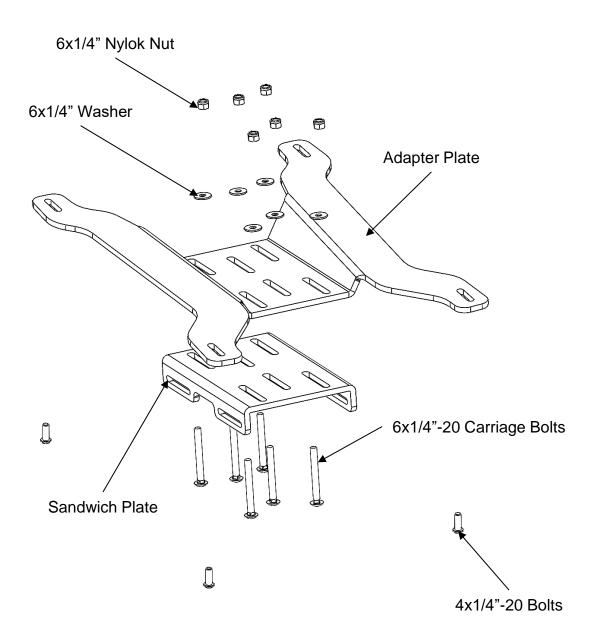

# **PARTS & HARDWARE DESCRIPTION**

AS5.T500.010

## Installation parts:

| Quantity | Description                |
|----------|----------------------------|
| 1        | Adapter Plate              |
| 1        | Sandwich Plate             |
| 4        | 1/4"-20 Socket Head Screws |
| 6        | 1/4"-20 Nylok Nut          |
| 6        | 1⁄4" Flat Washer           |
| 6        | 1/4"-20 Carriage Bolt      |