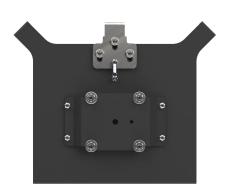

- · CNC machined aircraft grade aluminum construction to ensure a lightweight, ultra-rugged solution in all mission critical operations
- Black epoxy powder coat finishes provide years of durable, low maintenance performance
- VESA 75mm mounting pattern for compatibility with a variety of PMT motion attachments
- Ultra-slim, low profile design for maximum usable space
- One handed operation allows simple docking/undocking of a
- NOTE: Product is not designed for in-vehicle use
- Limited Lifetime Warranty