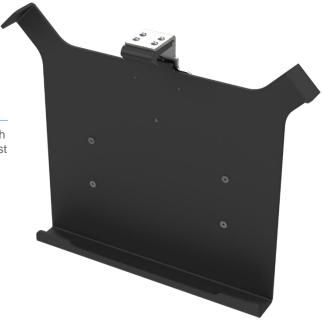

## **SLIMLINE CRADLE FOR PANASONIC TOUGHBOOK 33 TABLET**

An ultra-slim, low profile mounting solution built for rugged performance in harsh environments, this PMT cradle features a minimalist design offering the smallest possible form factor to limit space occupied by the docked Panasonic TOUGHBOOK 33 tablet. Manufactured from aircraft grade aluminum for a lightweight, long lasting and durable product.

- · CNC machined aircraft grade aluminum construction to ensure a lightweight, ultra-rugged solution in all mission critical operations
- Black epoxy powder coat finishes provide years of durable, low maintenance performance
- VESA 75mm mounting pattern for compatibility with a variety of PMT motion attachments
- Ultra-slim, low profile design for maximum usable space
- One handed operation allows simple docking/undocking of a
- NOTE: Product is not designed for in-vehicle use
- Limited Lifetime Warranty