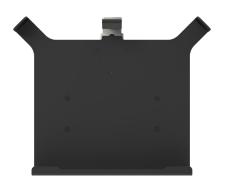

## **SLIMLINE CRADLE FOR PANASONIC TOUGHBOOK 33 TABLET**

An ultra-slim, low profile mounting solution built for rugged performance in harsh environments, this PMT cradle features a minimalist design offering the smallest possible form factor to limit space occupied by the docked Panasonic TOUGHBOOK 33 tablet. Manufactured from aircraft grade aluminum for a lightweight, long lasting and durable product.

- · CNC machined aircraft grade aluminum construction to ensure a lightweight, ultra-rugged solution in all mission critical operations
- Black epoxy powder coat finishes provide years of durable, low maintenance performance
- VESA 75mm mounting pattern for compatibility with a variety of PMT motion attachments
- Ultra-slim, low profile design for maximum usable space
- One handed operation allows simple docking/undocking of a
- NOTE: Product is not designed for in-vehicle use
- Limited Lifetime Warranty