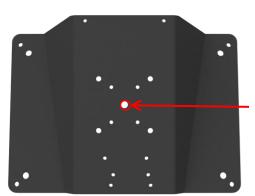

## **ADDITIONAL HOLE PATTERNS**

Used to optionally fix plate to a flat surface

WWW.PRECISIONMOUNTS.COM

515 58th Ave SE, Calgary, Alberta, T2H 0P7 1-888-869-7652 | info@precisionmounts.com