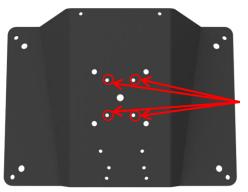

## **DOCKING STATION MOUNT HOLE PATTERNS**

PMT Direct to Dell Front Port Laptop Dock

PMT 4 Hole 1.5" x 2.0"

3/8" Bolt Through Hole