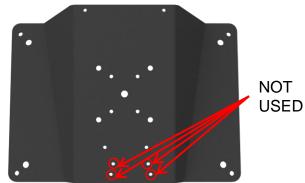

## **ADDITIONAL HOLE PATTERNS**

Used to optionally fix plate to a flat surface

WWW.PRECISIONMOUNTS.COM

515 58th Ave SE, Calgary, Alberta, T2H 0P7 1-888-869-7652 | info@precisionmounts.com