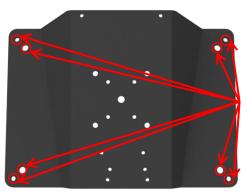

## **DOCKING STATION MOUNT HOLE PATTERNS**

PMT Direct to Dell Front Port Laptop Dock

PMT 4 Hole 1.5" x 2.0"

3/8" Bolt Through Hole