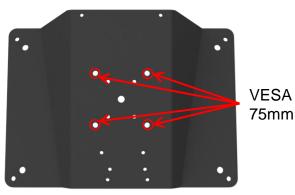

## **DOCKING STATION MOUNT HOLE PATTERNS**

PMT Direct to Dell Front Port Laptop Dock

PMT 4 Hole 1.5" x 2.0"

3/8" Bolt Through Hole