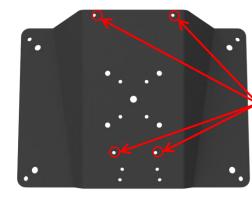

## **DOCKING STATION MOUNT HOLE PATTERNS**

PMT Direct to Dell Front Port Laptop Dock

PMT 4 Hole 1.5" x 2.0"

3/8" Bolt Through Hole