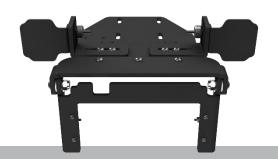

## **FEATURES**

- Ergonomic, compact, and flexible fit solution for safety and comfortable use
- · Aircraft-grade aluminum construction
- · Compact, low-profile, contoured design with line-of-sight positioning
- · High-durability black epoxy powder coat finish
- · Vehicle specific for ease of fitment
- AMPS hole patterns for mounting Zirkona equipment or similar accessories for simple integration of PMT phone mount solutions
- Heads up display positioning for streamlined equipment access and enhanced operational efficiency
- Limited Lifetime Warranty