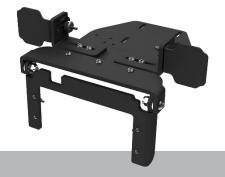

## **FEATURES**

- Ergonomic, compact, and flexible fit solution for safety and comfortable use
- · Aircraft-grade aluminum construction
- · Compact, low-profile, contoured design with line-of-sight positioning
- · High-durability black epoxy powder coat finish
- · Vehicle specific for ease of fitment
- AMPS hole patterns for mounting Zirkona equipment or similar accessories for simple integration of PMT phone mount solutions
- Heads up display positioning for streamlined equipment access and enhanced operational efficiency
- Limited Lifetime Warranty