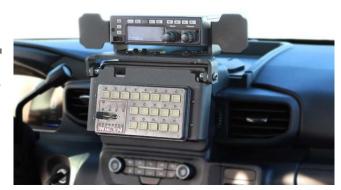

## 2025+ FORD POLICE INTERCEPTOR UTILITY RADIO/SIREN DASHMOUNT

The PMT dash mount for 2025+ Ford Police Interceptor offers mounting options for a range of radio equipment plus Whelen Cencom siren and light controller. Positioned on top of the vehicle's dashboard to help aid in keeping the vehicle operator's line of sight forward and on the road ahead for increased safety, visibility and easy accessibility with convenient operation of the mounted equipment. The siren controller features the ability to flip up and provide access to the vehicle touchscreen display.

Also featuring AMPS hole mounting patterns on both the driver and passenger sides allows for easy installation and integration of additional equipment (purchased separately) such as PMT's phone mounts with wireless charging capability attached to our Zirkona range of mounting solutions.