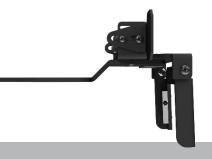

## **FEATURES**

- Ergonomic, compact, and flexible fit solution for safety and comfortable use
- · Aircraft-grade aluminum construction
- · Compact, low-profile, contoured design with line-of-sight positioning
- · High-durability black epoxy powder coat finish
- · Vehicle specific for ease of fitment
- AMPS hole patterns for mounting Zirkona equipment or similar accessories for simple integration of PMT phone mount solutions
- Heads up display positioning for streamlined equipment access and enhanced operational efficiency
- Limited Lifetime Warranty