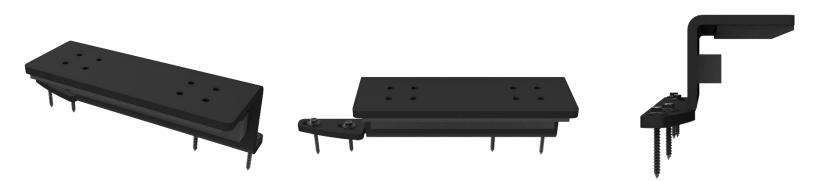

# 2022+ GM TRUCK 1500 & 2024+ GM TRUCK 2500HD / 3500HD RADIO DASHMOUNT PLATE

**PVT** precision mounting technologies

PMT radio dashmount plate to fit a range of core [GM Trucks] vehicles. Positioned on top of the vehicle's dashboard in line-of-sight helps to keep the vehicle operator's eyes on the road and provides increased safety, visibility and easy accessibility for convenient operation. Radio equipment specific faceplates required is purchased separately.

### **FEATURES**

- CNC machined aircraft grade aluminum construction to ensure a lightweight, ultra-rugged solution in all mission critical operations
- Ergonomic, compact, and flexible fit solution for safety and comfortable use
- Low profile design for maximum usable cabin space and ultimate vehicle operator comfort and safety
- "Heads-up" positioning for quick access and clear visibility
- Black epoxy powder coated finish for durable and easy maintenance performance
- Limited lifetime warranty

### **TECHNICAL SPECIFICATIONS**

| ITEM NO.    | HEIGHT | WIDTH | DEPTH | WEIGHT   |
|-------------|--------|-------|-------|----------|
| 40.C235.058 | 3.73"  | 9.8"  | 2.65" | 1.15 LBS |