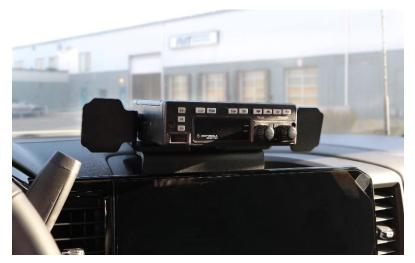

# 2022+ GM TRUCK 1500 & 2024+ GM TRUCK 2500HD / 3500HD RADIO DASHMOUNT PLATE

**PVT** precision mounting technologies

PMT radio dashmount plate to fit a range of core [GM Trucks] vehicles. Positioned on top of the vehicle's dashboard in line-of-sight helps to keep the vehicle operator's eyes on the road and provides increased safety, visibility and easy accessibility for convenient operation. Radio equipment specific faceplates required is purchased separately.

### **FEATURES**

- CNC machined aircraft grade aluminum construction to ensure a lightweight, ultra-rugged solution in all mission critical operations
- Ergonomic, compact, and flexible fit solution for safety and comfortable use
- Low profile design for maximum usable cabin space and ultimate vehicle operator comfort and safety
- "Heads-up" positioning for quick access and clear visibility
- Black epoxy powder coated finish for durable and easy maintenance performance
- Limited lifetime warranty