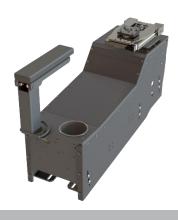

## **FEATURES**

- · Aircraft-grade aluminum construction
- Ergonomic, compact, and flexible fit solution for safety and comfortable use
- Low profile allows access to OEM positioning of Rear HVAC Controls, no need to relocate or purchase additional items
- Dual 12V sockets with placement options
- Comes with standard single breakaway armrest and cup holder assembly
- · Ample room to mount radios, lights and siren controllers
- Equipment specific faceplates
- · Customizable with an array of accessories
- · Mounting Kit for easy installation
- · Limited Lifetime Warranty

## **MOUNTING SPACE**

- · 4.0" angle section
- · 11.0" horizontal section
- · 4.0" for armrest/cupholder