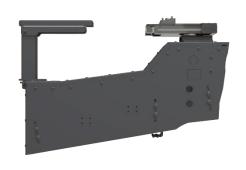

## **TECHNICAL SPECIFICATIONS**

| ITEM NO.     | WEIGHT   | HEIGHT | WIDTH | DEPTH  |
|--------------|----------|--------|-------|--------|
| AS4.C237.501 | 18.5 lbs | 17.92" | 9.27" | 27.94" |
| AS4.C237.502 | 23 lbs   | 17.92" | 9.27" | 27.94" |
| AS4.C237.505 | 15.5 lbs | 14.95" | 9.27" | 26.07" |

## **MOUNTING SPACE**

- · 4.0" angle section
- · 11.0" horizontal section
- · 4.0" for armrest/cupholder