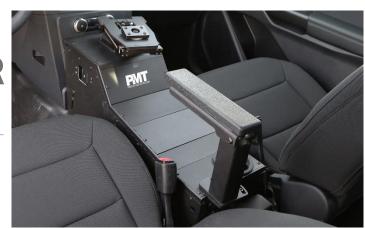

## 2025+ AND 2020-2024 FORD POLICE INTERCEPTOR UTILITY CONSOLE

Console to fit 2025+ Ford Police Interceptor Utility. Constructed from lightweight CNC manufactured aluminum and finished in high durability black epoxy powdercoat for a rugged, durable and long-lasting solution offering the ultimate vehicle operator ergonomics, safety and comfort

## **FEATURES**

- · Aircraft-grade aluminum construction
- Ergonomic, compact, and flexible fit solution for safety and comfortable use
- Low profile allows access to OEM positioning of Rear HVAC Controls, no need to relocate or purchase additional items
- Dual 12V sockets with placement options
- Comes with standard single breakaway armrest and cup holder assembly
- · Ample room to mount radios, lights and siren controllers
- Equipment specific faceplates
- · Customizable with an array of accessories
- · Mounting Kit for easy installation
- · Limited Lifetime Warranty