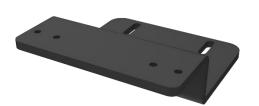

| ITEM NO.      | DESCRIPTION                                    |  |  |
|---------------|------------------------------------------------|--|--|
| 40.C235.049-2 | 2021+ Ford F-150 Responder and 2023+ Ford F250 |  |  |
|               | Radio Dashmount Plate Low Profile              |  |  |

| HEIGHT | WIDTH | DEPTH | WEIGHT   |
|--------|-------|-------|----------|
| 1.70"  | 5.00" | 5.60" | 0.75 LBS |