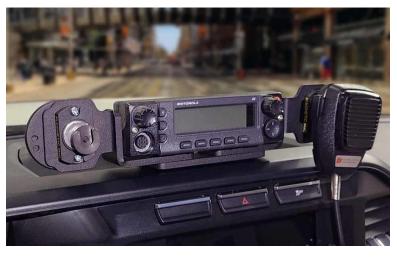

## 2021+ FORD F-SERIES RADIO DASHMOUNT LOW PROFILE

The low profile PMT radio dash mount for 2021+ Ford F-Series models offers mounting options for a large selection of different radio equipment. Positioned on top of the vehicle's dashboard, this dash mount helps to aid in keeping the vehicle operator's line of sight over the dashboard for increased safety, visibility and easy accessibility for convenient operation. Purchase this dash mount plus the corresponding faceplate to suit the radio being used and install with ease.

- · Low profile for best vehicle operator ergonomics
- · Heads up display positioning
- · Vehicle specific mounting
- · Compact, low-profile, contoured design
- · Aircraft grade aluminum construction
- · Faceplates purchased separately to suit radio equipment
- Faceplates can be changed for future re-use with different radio equipment without purchasing a complete new mount