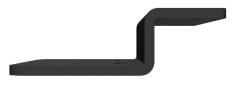

| ITEM NO.      | DESCRIPTION                                    |  |  |
|---------------|------------------------------------------------|--|--|
| 40.C235.049-2 | 2021+ Ford F-150 Responder and 2023+ Ford F250 |  |  |
|               | Radio Dashmount Plate Low Profile              |  |  |

| HEIGHT | WIDTH | DEPTH | WEIGHT   |
|--------|-------|-------|----------|
| 1.70"  | 5.00" | 5.60" | 0.75 LBS |