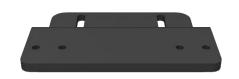

| ITEM NO.      | DESCRIPTION                                    |  |  |
|---------------|------------------------------------------------|--|--|
| 40.C235.049-2 | 2021+ Ford F-150 Responder and 2023+ Ford F250 |  |  |
|               | Radio Dashmount Plate Low Profile              |  |  |

| HEIGHT | WIDTH | DEPTH | WEIGHT   |
|--------|-------|-------|----------|
| 1.70"  | 5.00" | 5.60" | 0.75 LBS |